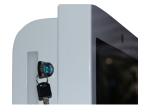

## **No-Touch Dispenser**

To ensure surface contact is kept to a minimum, we have also incorporated a sensor that automatically dispenses the sanitizer when a hand is detected.

 Border color shows BLUE when not in use.

**2)** Border Color changes to green when hand is detected.

**3)** Border Color Return to BLUE when hands are removed.