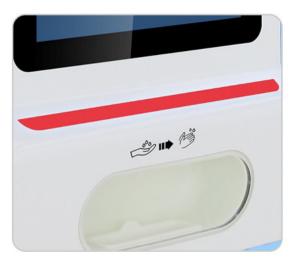

## **Full/Empty Visual Notification**

An industrial strength hand sanitizer dispenser has been incorporated into the display to ensure your staff and customers are reassured that cleanliness and hygiene are your organizations' top priority.

Therefore, keeping the display filled with the sanitizer is of utmost importance. To help you with this, we have incorporated **Automatic Light Signals** to easily identify when the sanitizer needs to be refilled.

**GREEN** Medium/Full

**RED**Refill Required/Empty