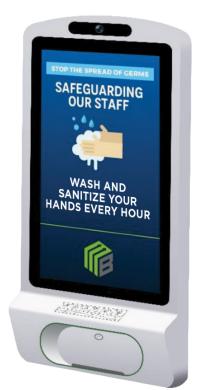

**ASK HOW.** 

SAFEGUARDING OUR STAFF

### **Key Features**

Two models to choose from, Standard and Deluxe, each available as a wall mounted or freestanding display. The CLEAN HANDS Hand Sanitizer Kiosks have been designed to meet you and your customers needs. Technical features such as a full HD 1080p display, easy USB plug and play content, and upgradeable options compliment the stylish design. And of course, the industrial strength hand sanitizer dispenser has been incorporated to ensure your customer's well-being.

#### Standard & Deluxe Models

**EASY USB** PLUG & PLAY

**INTEGRATED** HAND SANITIZER

WIDE VIEWING **ANGLE** 

24/7 USAGE

WATERPROOF

**TOUGHENED GLASS** 

**BATTERY POWER** (100 Unit Minimum)