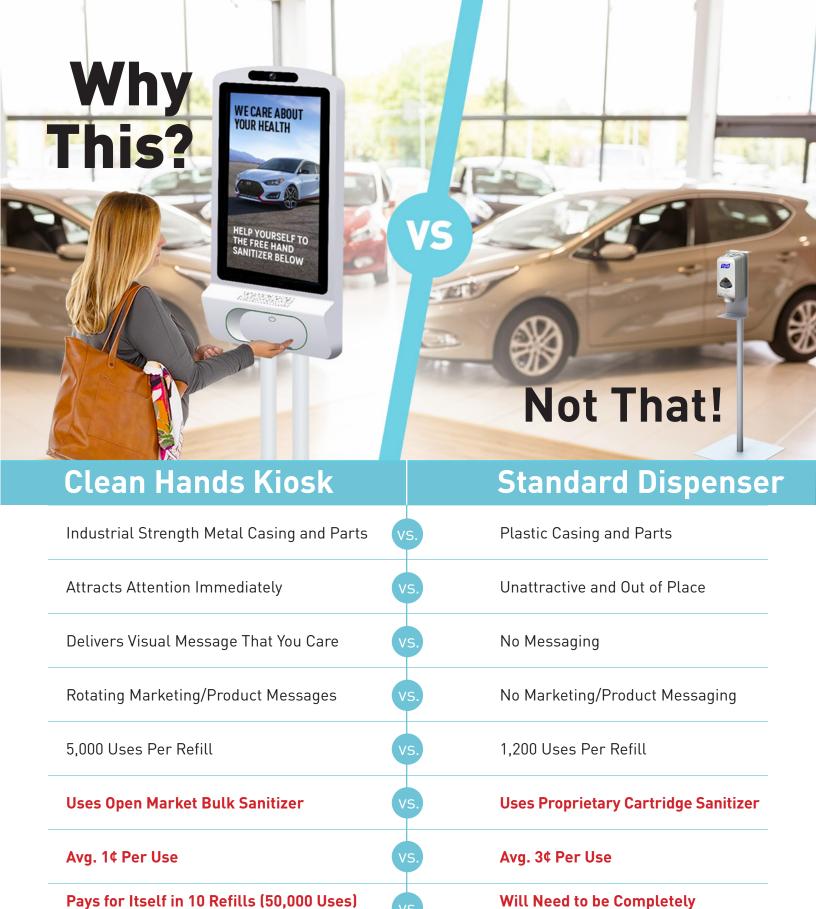

In today's world, customers are acutely aware of hygiene best practices wherever they are. Our fully integrated digital signage display and auto sanitizer dispenser enables you to provide a vital service for customers while reinforcing your brand commitment to good hygiene and customer well-being.

With wall-mounted and freestanding displays available, the CLEAN HANDS Hand Sanitizer Kiosks can be located wherever you and your customers require it.

Pays for itself in 10 refills compared to Purell-style dispenser!

> **Industrial Strength** Construction **TWO YEAR WARRANTY**

5000ml (1.3 gal) capacity

5000 USES PER REFILL!

2) Remove cover.

**3)** Refill sanitizer. (Liquid/Alcohol/Gel)