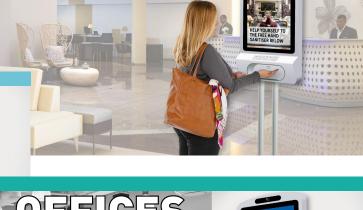

**GREEN** Medium/Full



**RED**Refill Required/Empty

## **No-Touch Dispenser**

To ensure surface contact is kept to a minimum, we have also incorporated a sensor that automatically dispenses the sanitizer when a hand is detected.



 Border color shows BLUE when not in use.



**2)** Border Color changes to green when hand is detected.



**3)** Border Color Return to BLUE when hands are removed.

### Easy Refill. HUGE Capacity.

When the sanitizer does need to be refilled, the process is quick and easy ensuring downtime is kept to a minimum.

Simply unlock and open the display, open the sanitizer cover and add your sanitizer of choice!



5000ml (1.3 gal) capacity

5000 USES PER REFILL!



2) Remove cover.



**3)** Refill sanitizer. (Liquid/Alcohol/Gel)

# **IDEAL FOR...**











#### **AND MANY MORE...**

STADIUMS FESTIVALS

BANKS SCHOOLS

THEATRES MALLS

## **Technical Specifications**

| MODELS                      | CH-HSD-22W (Wall Mounted)                                                    |
|-----------------------------|------------------------------------------------------------------------------|
| MODELS                      | CH-HSD-22F (Freestanding)                                                    |
| PANEL                       |                                                                              |
| Max Resolution              | 1080 x 1920                                                                  |
| Aspect Ratio                | 9:16                                                                         |
| Pixel Pitch