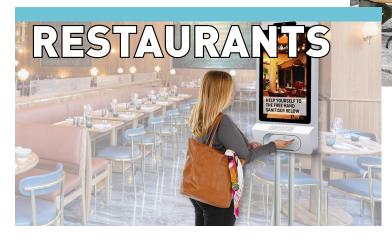

**GREEN** Medium/Full



**RED**Refill Required/Empty

## **No-Touch Dispenser**

To ensure surface contact is kept to a minimum, we have also incorporated a sensor that automatically dispenses the sanitizer when a hand is detected.



 Border color shows BLUE when not in use.



**2)** Border Color changes to green when hand is detected.



**3)** Border Color Return to BLUE when hands are removed.

### Easy Refill. HUGE Capacity.

When the sanitizer does need to be refilled, the process is quick and easy ensuring downtime is kept to a minimum.

Simply unlock and open the display, open the sanitizer cover and add your sanitizer of choice!



5000ml (1.3 gal) capacity

5000 USES PER REFILL!



2) Remove cover.



**3)** Refill sanitizer. (Liquid/Alcohol/Gel)

# **IDEAL FOR...**











#### **AND MANY MORE...**

STADIUMS FESTIVALS

BANKS SCHOOLS

THEATRES MALLS

## **Technical Specifications**

| MODELS                      | CH-HSD-22W (Wall Mounted)                                                    |
|-----------------------------|------------------------------------------------------------------------------|
| MODELS                      | CH-HSD-22F (Freestanding)                                                    |
| PANEL                       |                                                                              |
| Max Resolution              | 1080 x 1920                                                                  |
| Aspect Ratio                | 9:16                                                                         |
| Pixel Pitch