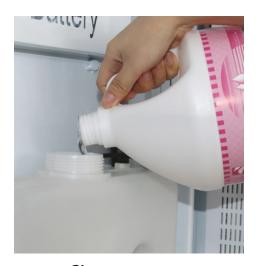

### Easy Refill. HUGE Capacity.

When the sanitizer does need to be refilled, the process is quick and easy ensuring downtime is kept to a minimum.

Simply unlock and open the display, open the sanitizer cover and add your sanitizer of choice!

5000ml (1.3 gal) capacity

5000 USES PER REFILL!

2) Remove cover.

**3)** Refill sanitizer. (Liquid/Alcohol/Gel)