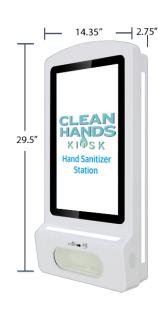

## **Technical Specifications**

| MODELS                      | CH-HSD-22W (Wall Mounted)                                                    |
|-----------------------------|------------------------------------------------------------------------------|
| MODELS                      | CH-HSD-22F (Freestanding)                                                    |
| PANEL                       |                                                                              |
| Max Resolution              | 1080 x 1920                                                                  |
| Aspect Ratio                | 9:16                                                                         |
| Pixel Pitch                 | 0.24825 x 0.24825                                                            |
| Viewing Angle               | 89/89/89                                                                     |
| Contrast Ratio              | 3000:1                                                                       |
| Brightness                  | 500cd/m <sup>2</sup>                                                         |
| Response Times              | 14ms                                                                         |
|                             | 14.35" x 29.5" x 2.75"<br>(Wall Mounted)                                     |
| Dimensions (W x H x D)      | 14.35" x 70.9" x 2.75"<br>(Free Standing)                                    |
| W. C. L.                    | 57.3 lbs (Wall Mounted)                                                      |
| Weight                      | 83.8 lbs (Freestanding)                                                      |
| Sanitizing Volume           | 5000ml = 5000 uses per refill                                                |
| INPUT PORTS                 |                                                                              |
| USB 2.0                     | X2                                                                           |
| HDMI                        | X1 (Standard Model Only)                                                     |
| SD                          | X1                                                                           |
| RJ45                        | X1                                                                           |
| SUPPORTED MEDIA             |                                                                              |
| Video                       | RMVB, FLV, MPEG1/2/4, AVI, DIVX, XDIV, WMV9, H.264                           |
| Image                       | BMP/PNG/GIF/JPEG                                                             |
| Audio                       | MP3,WMA,WAV                                                                  |
| GENERAL                     |                                                                              |
| Material                    | Metal                                                                        |
| Color                       | White                                                                        |
| Certification               | CE/ROHS/FCC                                                                  |
| 24/7 Operation              | Yes                                                                          |
| PC SPECIFICATONS (Deluxe Mo | odel Only)                                                                   |
| СРИ                         | Intel® Core® Processor, I3 5010 (Dual core four thread, 3M L3 Cache, 2.1GHz) |
| CHIPSET                     | Haswell-U                                                                    |
| GRAPHICS CARD               | Intel HD5500                                                                 |
| MEMORY                      | 4 GB RAM, 60GB SSD                                                           |
| AUDIO                       | Realtek ALC662                                                               |
| ETHERNET/LAN                | 1x RTL8111F                                                                  |