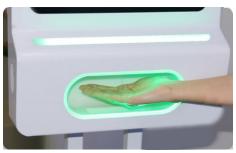

## **No-Touch Dispenser**

To ensure surface contact is kept to a minimum, we have also incorporated a sensor that automatically dispenses the sanitizer when a hand is detected.

 Border color shows BLUE when not in use.

**2)** Border Color changes to green when hand is detected.

**3)** Border Color Return to BLUE when hands are removed.