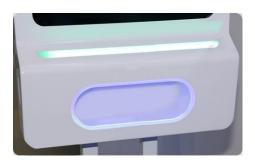

## **No-Touch Dispenser**

To ensure surface contact is kept to a minimum, we have also incorporated a sensor that automatically dispenses the sanitizer when a hand is detected.

 Border color shows BLUE when not in use.