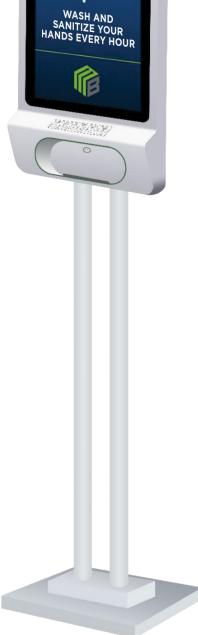

With wall-mounted and freestanding displays available, the CLEAN HANDS Hand Sanitizer Kiosks can be located wherever you and your customers require it.

Pays for itself in 10 refills compared to Purell-style dispenser!

### **Key Features**

Two models to choose from, Standard and Deluxe, each available as a wall mounted or freestanding display. The CLEAN HANDS Hand Sanitizer Kiosks have been designed to meet you and your customers needs. Technical features such as a full HD 1080p display, easy USB plug and play content, and upgradeable options compliment the stylish design. And of course, the industrial strength hand sanitizer dispenser has been incorporated to ensure your customer's well-being.

#### Standard & Deluxe Models

**EASY USB** PLUG & PLAY

**INTEGRATED** HAND SANITIZER

WIDE VIEWING **ANGLE** 

24/7 USAGE

WATERPROOF

**TOUGHENED GLASS** 

**BATTERY POWER** (100 Unit Minimum)