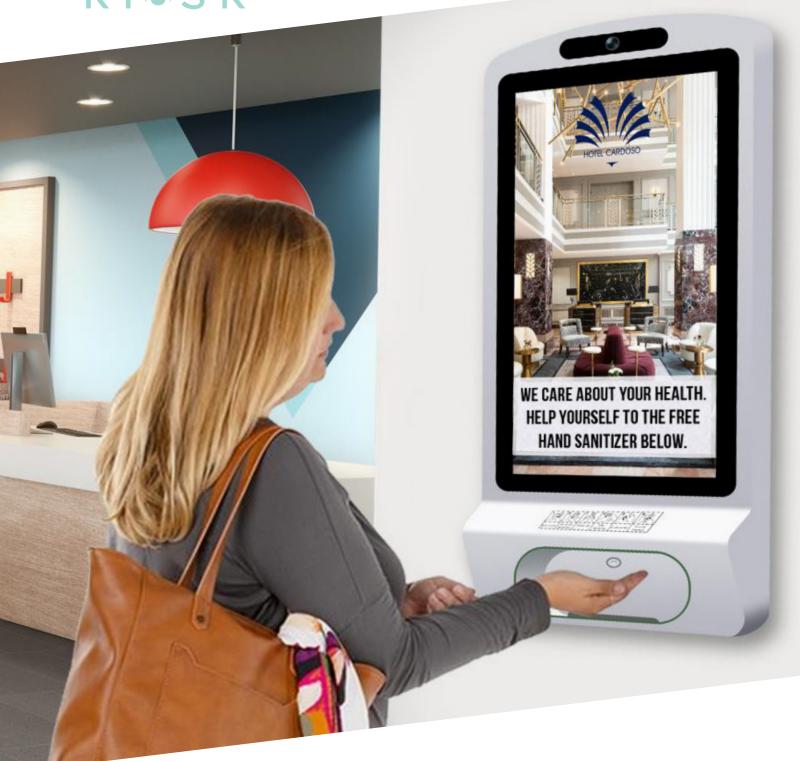

## The CLEAN HANDS 22" Hand Sanitizer Kiosk Keeping customers healthy and informed

A lot has changed over the last year, both within our business and the world as a whole. Every day brings new challenges, but with them exciting opportunities for us to help our customers and partners realize their goals and aspirations through the marriage technology and healthcare.

In today's world, customers are acutely aware of hygiene best practices wherever they are. Our fully integrated digital signage display and auto sanitizer dispenser enables you to provide a vital service for customers while reinforcing your brand commitment to good hygiene and customer well-being.

With wall-mounted and freestanding displays available, the CLEAN HANDS Hand Sanitizer Kiosks can be located wherever you and your customers require it.

Pays for itself in 10 refills compared to Purell-style dispenser!