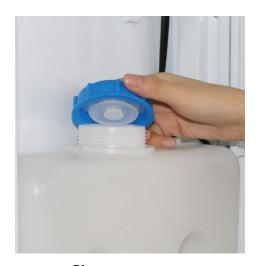

### Easy Refill. HUGE Capacity.

When the sanitizer does need to be refilled, the process is quick and easy ensuring downtime is kept to a minimum.

Simply unlock and open the display, open the sanitizer cover and add your sanitizer of choice!

5000ml (1.3 gal) capacity

5000 USES PER REFILL!

2) Remove cover.

**3)** Refill sanitizer. (Liquid/Alcohol/Gel)