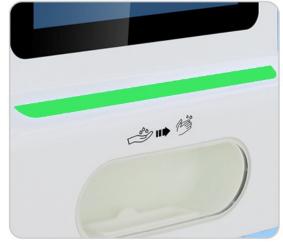

## **Full/Empty Visual Notification**

An industrial strength hand sanitizer dispenser has been incorporated into the display to ensure your staff and customers are reassured that cleanliness and hygiene are your organizations' top priority.

Therefore, keeping the display filled with the sanitizer is of utmost importance. To help you with this, we have incorporated **Automatic Light Signals** to easily identify when the sanitizer needs to be refilled.

**GREEN** Medium/Full

**RED**Refill Required/Empty