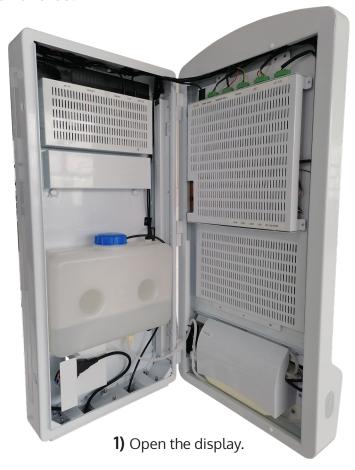

### Easy Refill. HUGE Capacity.

When the sanitizer does need to be refilled, the process is quick and easy ensuring downtime is kept to a minimum.

Simply unlock and open the display, open the sanitizer cover and add your sanitizer of choice!

5000ml (1.3 gal) capacity

5000 USES PER REFILL!

2) Remove cover.

**3)** Refill sanitizer. (Liquid/Alcohol/Gel)