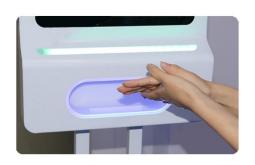

## **No-Touch Dispenser**

To ensure surface contact is kept to a minimum, we have also incorporated a sensor that automatically dispenses the sanitizer when a hand is detected.

 Border color shows BLUE when not in use.

**2)** Border Color changes to green when hand is detected.

**3)** Border Color Return to BLUE when hands are removed.