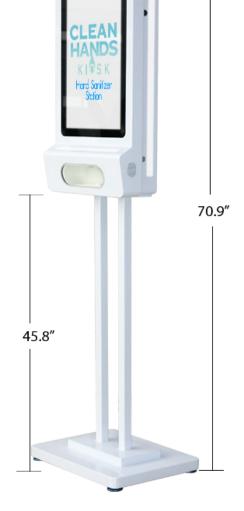

## **Technical Specifications**

| MODELS                      | CH-HSD-22W (Wall Mounted)                                                    |
|-----------------------------|------------------------------------------------------------------------------|
| MODELS                      | CH-HSD-22F (Freestanding)                                                    |
| PANEL                       |                                                                              |
| Max Resolution              | 1080 x 1920                                                                  |
| Aspect Ratio                | 9:16                                                                         |
| Pixel Pitch                 | 0.24825 x 0.24825                                                            |
| Viewing Angle               | 89/89/89                                                                     |
| Contrast Ratio              | 3000:1                                                                       |
| Brightness                  | 500cd/m <sup>2</sup>                                                         |
| Response Times              | 14ms                                                                         |
|                             | 14.35" x 29.5" x 2.75"<br>(Wall Mounted)                                     |
| Dimensions (W x H x D)      | 14.35" x 70.9" x 2.75"<br>(Free Standing)                                    |
| W. C. L.                    | 57.3 lbs (Wall Mounted)                                                      |
| Weight                      | 83.8 lbs (Freestanding)                                                      |
| Sanitizing Volume           | 5000ml = 5000 uses per refill                                                |
| INPUT PORTS                 |                                                                              |
| USB 2.0                     | X2                                                                           |
| HDMI                        | X1 (Standard Model Only)                                                     |
| SD                          | X1                                                                           |
| RJ45                        | X1                                                                           |
| SUPPORTED MEDIA             |                                                                              |
| Video                       | RMVB, FLV, MPEG1/2/4, AVI, DIVX, XDIV, WMV9, H.264                           |
| Image                       | BMP/PNG/GIF/JPEG                                                             |
| Audio                       | MP3,WMA,WAV                                                                  |
| GENERAL                     |                                                                              |
| Material                    | Metal                                                                        |
| Color                       | White                                                                        |
| Certification               | CE/ROHS/FCC                                                                  |
| 24/7 Operation              | Yes                                                                          |
| PC SPECIFICATONS (Deluxe Mo | odel Only)                                                                   |
| СРИ                         | Intel® Core® Processor, I3 5010 (Dual core four thread, 3M L3 Cache, 2.1GHz) |
| CHIPSET                     | Haswell-U                                                                    |
| GRAPHICS CARD               | Intel HD5500                                                                 |
| MEMORY                      | 4 GB RAM, 60GB SSD                                                           |
| AUDIO                       | Realtek ALC662                                                               |
| ETHERNET/LAN                | 1x RTL8111F                                                                  |